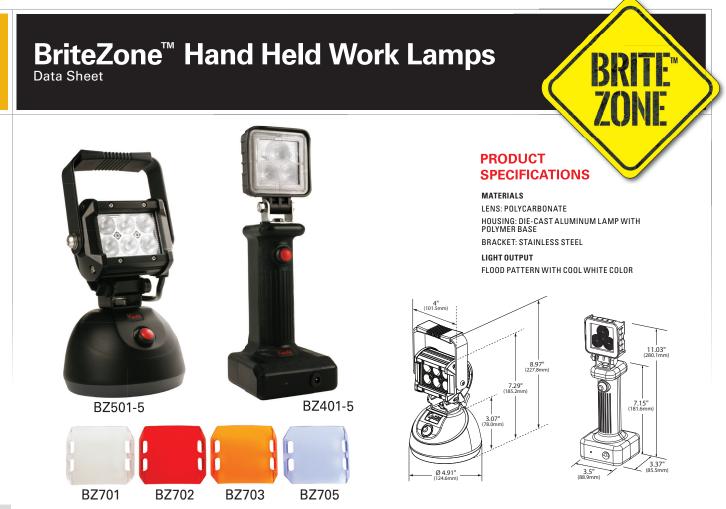

| PART NUMBER | DESCRIPTION               | LEDS | POWER CONSUMPTION | <b>RAW LUMENS</b> | VOLTS                                 |       |
|-------------|---------------------------|------|-------------------|-------------------|---------------------------------------|-------|
| BZ501-5     | GO ANYWHERE LED WORK LAMP | 6    | 12 WATTS          | 1100              | 12 VOLTS DC                           | 70.07 |
| BZ401-5     | EZ GRIP LED WORK LAMP     | 3    | 12 WATTS          | 775               | · · · · · · · · · · · · · · · · · · · | 50.05 |
| BZ701       | CLEAR LENS FOR BZ501-5    |      |                   |                   | Ψ                                     | 50.05 |
| BZ702       | RED LENS FOR BZ501-5      |      |                   |                   |                                       |       |
| BZ703       | AMBER LENS FOR BZ501-5    |      |                   |                   |                                       |       |
| BZ705       | BLUE LENS FOR BZ501-5     |      |                   |                   |                                       |       |