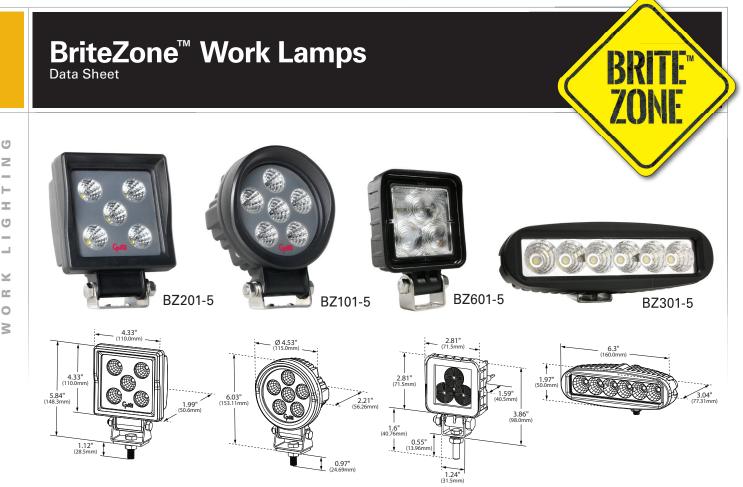

#### **PRODUCT SPECIFICATIONS**

MATERIALS LENS: POLYCARBONATE HOUSING: DIE-CAST ALUMINUM BRACKET: STAINLESS STEEL LIGHT OUTPUT FLOOD PATTERN WITH COOL WHITE COLOR

| PART NUMBER | DESCRIPTION           | LEDS | POWER CONSUMPTION | RAW LUMENS | VOLTS                          |
|-------------|-----------------------|------|-------------------|------------|--------------------------------|
| BZ101-5     | ROUND WORK LAMP       | 6    | 16 WATTS          | 1600       | 9-32 VOLTS \$ 37.18            |
| BZ201-5     | SQUARE WORK LAMP      | 5    | 11 WATTS          | 1100       | 9-32 VOLTS \$ 37.18            |
| BZ301-5     | SLIM WORK LAMP        | 6    | 16 WATTS          | 1400       | <sup>9-32 VOLTS</sup> \$ 37.18 |
| BZ601-5     | MINI SQUARE WORK LAMP | 3    | 8.1 WATTS         | 775        | 12-36 VOLTS \$ 31 46           |